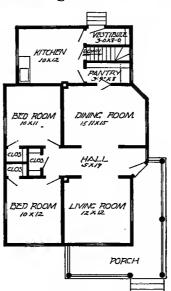

Design No. 2003

First Floor Plan

Second Floor Plan

#### Size: Width, 19 feet 10 inches; length, 38 feet, exclusive of porches

Blue prints consist of basement plan; first and second floor plans; front, two side elevations; wall sections and all necessary interior details. Specifications consist of about twenty pages of typewritten matter.

Full and complete working plans and specifications of this house will be furnished for \$5.00. Cost of this house is from about \$2,550,00 to about \$2,800.00, according to the locality in which it is built.